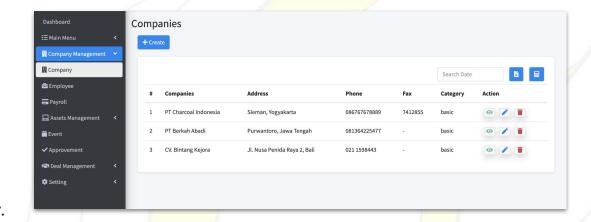

### Company Management

## Personnel Administration Efficiency

Personnel administration is often a complicated thing when done manually. With Attendance, the HR Manager can input administrative data easily, while minimizing data loss at the same time.

#### Add Employee Data One Click

Add and edit employee data with ease. The Absensi will show great potential when you manage a large company with hundreds of employees.

#### **Company Division Management**

Does your company have various divisions? With Absensi, an HR Manager can input employee data according to the division in which s/he is assigned.