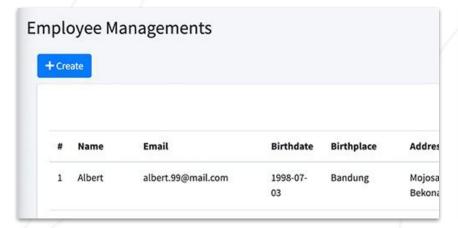

#### **Staff Management**

#### **Neat Staff Management**

Company Management

A number of Attendance features will help you manage and manage staff data through easy-to-use one-click settings.

#### Safer Attendance Data

Company Management

Attendance data recorded in the system can be checked by the HR Manager, minimizing checking using printed documents that are easily lost.