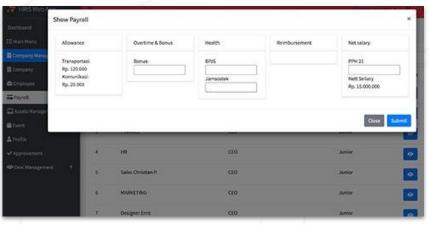

## Calculate Payroll Using Attendance Data

Attendance, permission and leave data can be used to calculate employee payroll. All integrated in one reporting system that is easy to check at a glance.