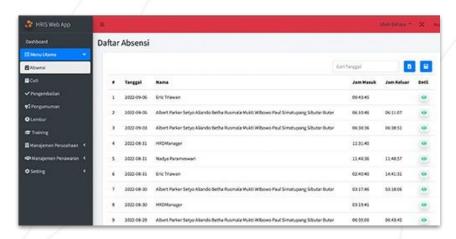

#### Safer Attendance Data

Company Management

Attendance data recorded in the system can be checked by the HR Manager, minimizing checking using printed documents that are easily lost.

#### Leave manual check logs

The app helps employees do attendance online using a smartphone device.