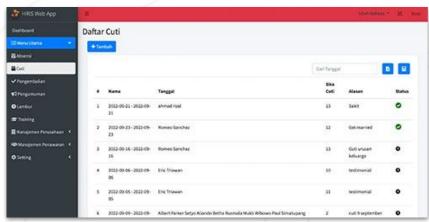

#### **Input Permission and Leave**

Permissions and leave can be easily input at any time via a mobile application. No need to use a laptop or computer desktop.