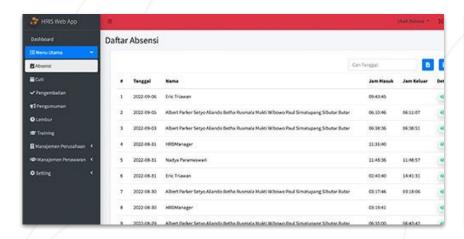

#### Safer Attendance Data

Company Management

Attendance data recorded in the system can be checked by the HR Manager, minimizing checking using printed documents that are easily lost.