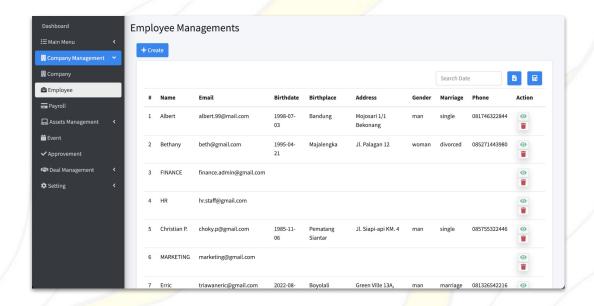

#### **Staff Management**

#### **Neat Staff Management**

Company Management

A number of Attendance features will help you manage and manage staff data through easy-to-use one-click settings.

#### Safer Attendance Data

Company Management

Attendance data recorded in the system can be checked by the HR Manager, minimizing checking using printed documents that are easily lost.