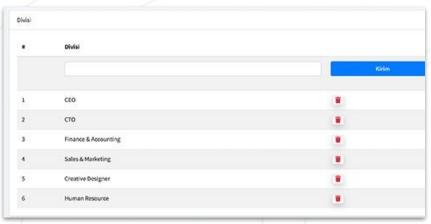

#### **Company Division Management**

Does your company have various divisions? With Absensi, an HR Manager can input employee data according to the division in which s/he is assigned.