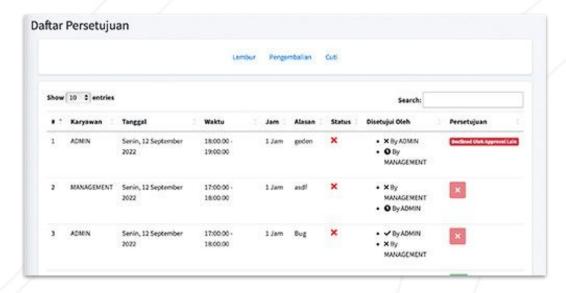

## To Whom the Absensi Dedicated?

As a technology-based time attendance management solution, the Attendance application helps HRD to recap attendance and prepare attendance reports easily.

In addition, the Attendance application is equipped with various features that make it easier for employees to take attendance and leave, view absence reports, apply for leave, and various other things related to their performance, directly from mobile devices.

## Personnel Administration Efficiency

Personnel administration is often a complicated thing when done manually. With Attendance, the HR Manager can input administrative data easily, while minimizing data loss at the same time.