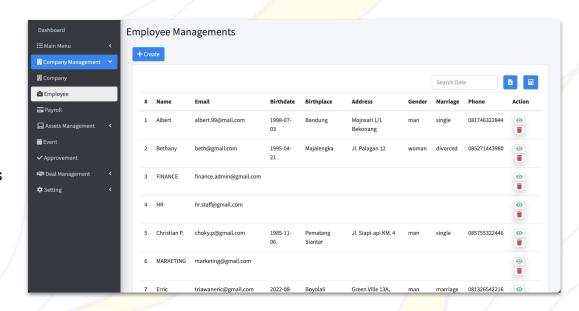

#### Add Employee Data One Click

Add and edit employee data with ease. The Absensi will show great potential when you manage a large company with hundreds of employees.

#### **Company Division Management**

Does your company have various divisions? With Absensi, an HR Manager can input employee data according to the division in which s/he is assigned.