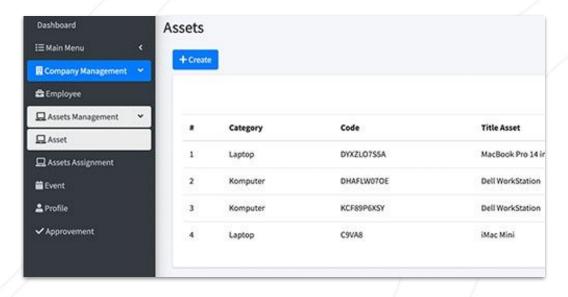

## Easily Track Company Assets

Company assets such as cellphones and laptops can be temporarily given to employees to support their work. With this feature HR Manager can track who brings company assets.