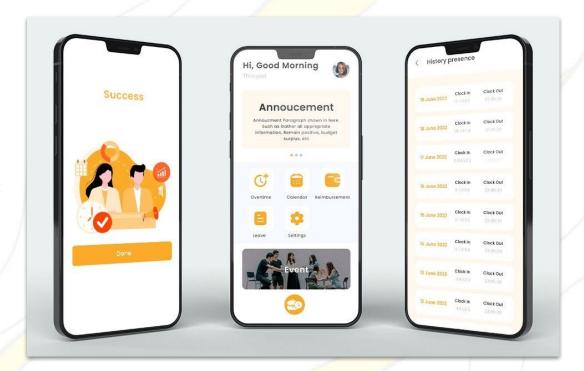

#### **Absensi for Android and iOS**

With the Attendance application, your employees can perform daily attendance, input permissions and leave, and send reimbursements without any hassle.

#### Leave manual check logs

The app helps employees do attendance online using a smartphone device.

#### **Input Permission and Leave**

Permissions and leave can be easily input at any time via a mobile application. No need to use a laptop or computer desktop.